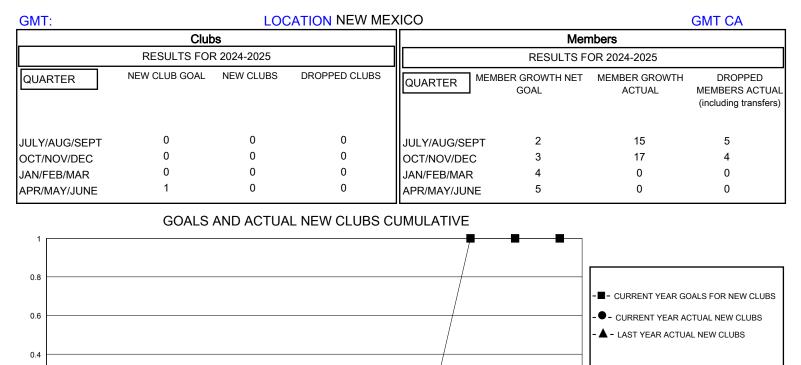

## District 40 N

Results as of: 10/31/2024

| DROPPED CLUBS: 0        |        | 8 CLUBS OF 21 ADDED 1 OR MORE<br>NEW MEMBERS | GENDER DISTRIBUTION                |              |   |
|-------------------------|--------|----------------------------------------------|------------------------------------|--------------|---|
|                         |        |                                              | MALE                               | 237 (53.38%) |   |
| DROPPED MEMBERS         |        |                                              | FEMALE                             | 207 (46.62%) |   |
| DECEASED                | 1      | CLICK HERE FOR CUMULATIVE                    | TOTAL FAMILY UNIT MEMBERS          |              | 0 |
| CLUB CANCELLED<br>OTHER | 0<br>7 | MEMBERSHIP DATA                              | FAMILY MEMBERS PAYING HALF<br>DUES |              | 0 |
| TOTAL                   | 8      |                                              |                                    |              |   |