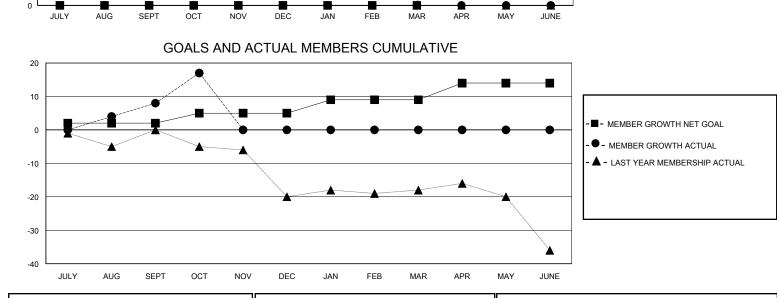

## District 40 N

Results as of: 10/31/2024

| DROPPED CLUBS: 0        |        | 8 CLUBS OF 21 ADDED 1 OR MORE<br>NEW MEMBERS | GENDER DISTRIBUTION                |              |   |
|-------------------------|--------|----------------------------------------------|------------------------------------|--------------|---|
|                         |        |                                              | MALE                               | 237 (53.38%) |   |
| DROPPED MEMBERS         |        |                                              | FEMALE                             | 207 (46.62%) |   |
| DECEASED                | 1      | CLICK HERE FOR CUMULATIVE                    | TOTAL FAMILY UNIT MEMBERS          |              | 0 |
| CLUB CANCELLED<br>OTHER | 0<br>7 | MEMBERSHIP DATA                              | FAMILY MEMBERS PAYING HALF<br>DUES |              | 0 |
| TOTAL                   | 8      |                                              |                                    |              |   |